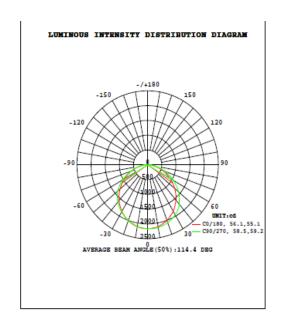

|
| Luminance:    | 95LM/W                                                                             |
| CCT           | 3000k/4000k/5000K/                                                                 |
| CRI           | >80                                                                                |
| LED:          | SMD2835 264PCS                                                                     |
| Beam Angle    | 120°                                                                               |
| Working       | -30°C∼50°C                                                                         |
| Temperature:  |                                                                                    |

#### **Luminous Intensity Distribution**



#### **Average luminous Curve Distribution**



### Precautions:

- Product is for indoor use only, avoid magnetic, high voltage, lightning and other environmental etc;
- Firmly installation, correct wire connection;
- Product only running under the rated input voltage;
- Turn off the power supply before connecting wires;
- The product should be installed and operated by a qualified electrician or technician in accordance with relevant local codes.
- Other questions, please confirm with Zenith Salesman.



Risk of electric shock. Ensure that main power source is off when wiring or soldering the sections of the product.

### Applications:

© Widely used in hotel, meeting room, factory, office, commercial use, residence, school, hospital, communal facility etc.

### Product Features:

- ①