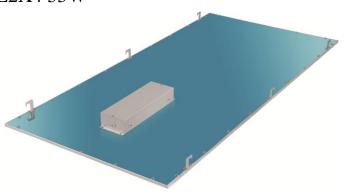

# **SMART ENERGY SOLUTIONS**

# **SPECIFICATION**

**Product Name: DLC LED panel light** 

**Product Model: SES-PL2\*4 (55W)** 



### SES-PL2X4 55W





## **PARAMETERS**

| Model#        | SES-PL2X4(55W)                                                                     |
|---------------|------------------------------------------------------------------------------------|
| Driver        | Input Voltage: AC-100 $\sim$ 277V PFC: $\geq$ 0.95 Efficiency:: $\geq$ 88% THD<10% |
| Input current | MAX 0.6A                                                                           |
| Watts         | 55W                                                                                |
| Luminance:    | 95LM/W                                                                             |
| CCT           | 3000k/4000k/5000K/                                                                 |
| CRI           | >80