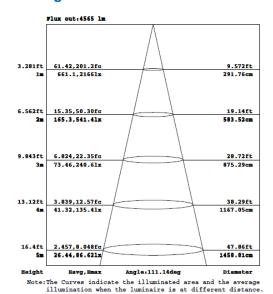

| 95LM/W                                                                             |
| CCT           | 3000k/4000k/5000K/                                                                 |
| CRI           | >80                                                                                |
| LED:          | SMD2835 264PCS                                                                     |
| Beam Angle    | 120°                                                                               |
| Working       | -30°C∼50°C                                                                         |
| Temperature:  |                                                                                    |

#### **Luminous Intensity Distribution**



#### **Average luminous Curve Distribution**



### Precautions:

- Product is for indoor use only, avoid magnetic, high voltage, lightning and other environmental etc;
- Firmly installation, correct wire connection;
- Product only running under the rated input voltage;
- Turn off the power supply before connecting wires;
- The product should be installed and operated by a qualified electrician or technician in accordance with relevant local codes.
- Other questions, please confirm with Zenith Salesman.



Risk of electric shock. Ensure that main power source is off when wiring or soldering the sections of the product.

### Applications:

© Widely used in hotel, meeting room, factory, office, commercial use, residence, school, hospital, communal facility etc.

### Product Features:

- ① 1. Uniformity and soft lighting, no light spot: