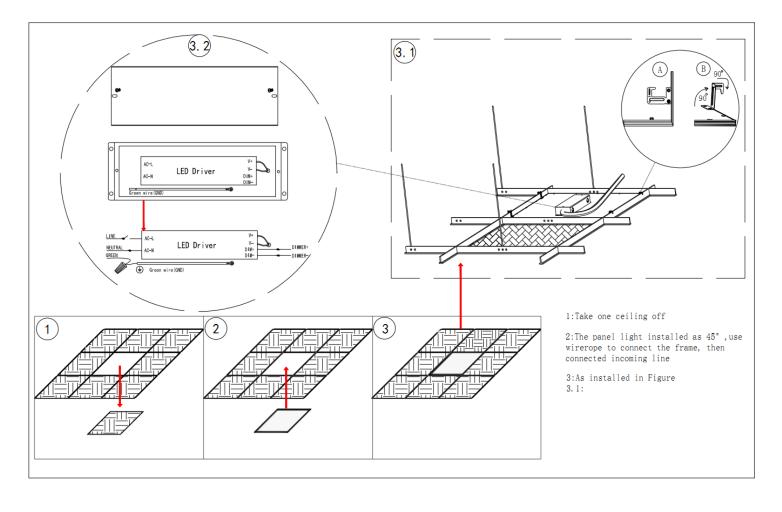

ion structure design, heat dissipation is quick, shell temperature rise is less 20 degree, effective prolong whole lamp lifetime, light source service life more than 50000 hours:
- 3. Simple Installation: 1) Surface Mounted Installation; 2) Recessed Installation; 3) Suspended Installation.
  More details, please see installation pictures;
- © 4. Extra position isolated high PF CC regulated power supply, hot start, no glare, no electric noise, no RF interference:
- S. Brief outward, elegant luxury, booth good lighting effect and also can as artistic decorations; it used as wall lamp or advertising art backlight etc.
- © 6. Dimmable and non dimmable version

# LED Panel Light Structure Diagram

## Dimension



SES-PL2X4 55W



### SES-PL2X4 55W

## INSTALLATION INSTRUCTIONS

# **Built In**