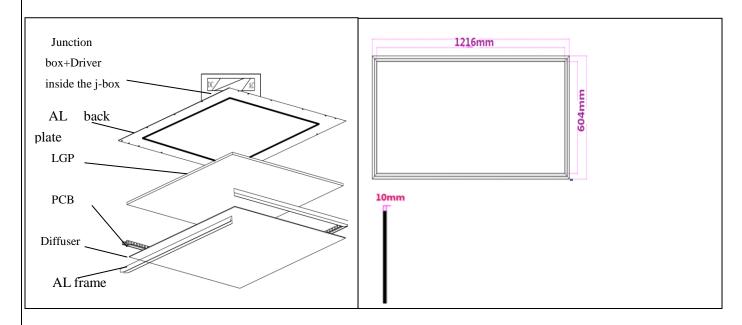

# LED Panel Light Structure Diagram

## Dimension

SES-PL2X4 55W

### SES-PL2X4 55W