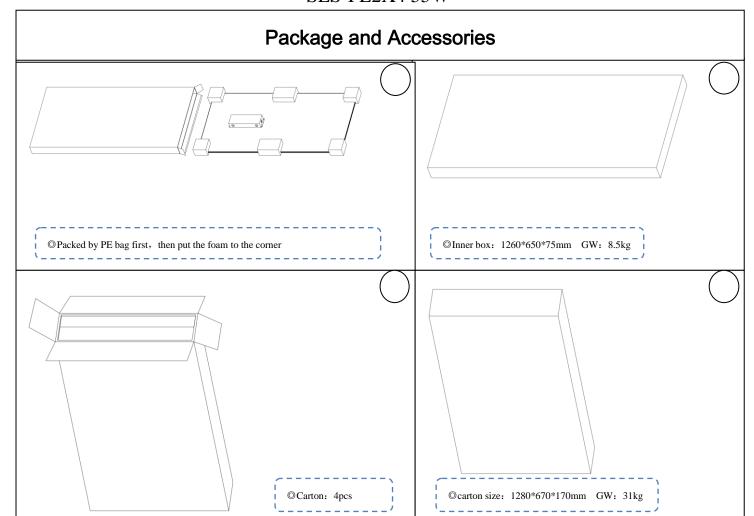

### Product Features:

- ① 1. Uniformity and soft lighting, no light spot: point light source transform to surface light source and use optical technique to make more soft light and comfortable luminous environment;
- 2. Edge light tech and anti glare design with good heat dissipation structure design, heat dissipation is quick, shell temperature rise is less 20 degree, effective prolong whole lamp lifetime, light source service life more than 50000 hours:
- 3. Simple Installation: 1) Surface Mounted Installation; 2) Recessed Installation; 3) Suspended Installation.
  More details, please see installation pictures;
- © 4. Extra position isolated high PF CC regulated power supply, hot start, no glare, no electric noise, no RF interference:
- S. Brief outward, elegant luxury, booth good lighting effect and also can as artistic decorations; it used as wall lamp or advertising art backlight etc.
- © 6. Dimmable and non dimmable version