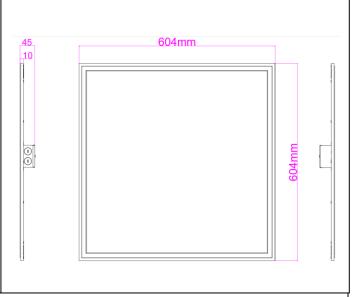

e optical technique to make more soft light and comfortable luminous environment;
- Side light with good heat dissipation structure design, heat dissipation is quick, shell temperature rise is less
  degree, effective prolong whole lamp lifetime, light source service life more than 30000 hours;
- Simple Installation: 1) Ceiling Mounted Installation; 2) Recessed Installation; 3) Suspended Installation. More details, please see installation pictures;
- © 4. Extraposition isolated high PF CC regulated power supply, hot start, no glare, no electric noise, no RF interference;
- © 5. Brief outward, elegant luxury, booth good lighting effect and also can as artistic decorations; it used as wall lamp or advertising art backlight etc.

## Product Exploded Diagram

## **Product Appearance Size**