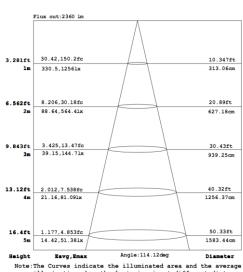

# **AAI** Figure

Note: The Curves indicate the illuminated area and the average illumination when the luminaire is at different distance