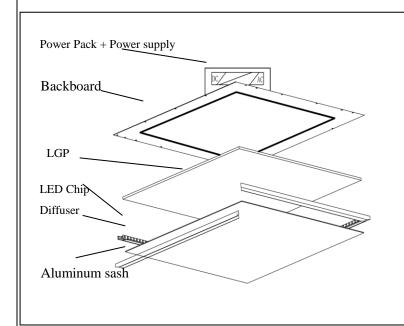

use optical technique to make more soft light and comfortable luminous environment;
- Side light with good heat dissipation structure design, heat dissipation is quick, shell temperature rise is less
  degree, effective prolong whole lamp lifetime, light source service life more than 30000 hours;
- Simple Installation: 1) Ceiling Mounted Installation; 2) Recessed Installation; 3) Suspended Installation. More details, please see installation pictures;
- © 4. Extraposition isolated high PF CC regulated power supply, hot start, no glare, no electric noise, no RF interference;
- © 5. Brief outward, elegant luxury, booth good lighting effect and also can as artistic decorations; it used as wall lamp or advertising art backlight etc.

## Product Exploded Diagram

## **Product Appearance Size**