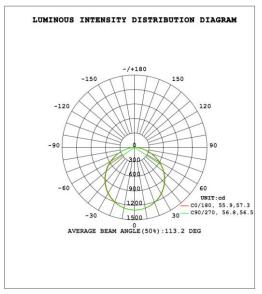

|
| Luminous flux     | 100LM/W                                                              |
| Color Temperature | 3000-5000K/6500K                                                     |
| CRI               | >80                                                                  |
| LED Chip/Qty      | SMD 2835                                                             |
| Beam Angle        | 120°                                                                 |
| Operating Temp.   | -20°C ~45°C                                                          |
| IP Level          | IP 20                                                                |
| Gross Wight       | 4.5KG                                                                |

Luminous Intensity Distribution Diagram



# **AAI** Figure



Note: The Curves indicate the illuminated area and the average illumination when the luminaire is at different distance

#### Precautions:

- Product is for indoor use only, avoid magnetic, high voltage, lightning and other environmental etc;
- Firmly installation, correct wire connection;
- Product only running under the rated input voltage;
- Turn off the power supply before connecting wires;
- If there have any question about installation, please consulting with professional electrician;
- Professional installation must have valid certificates;
- Other questions, please confirm with Zenith Salesman.



Ensure the power supply has been cut off before connecting the wire, and all wiring and installation of this product are required to be operated by professionals.

#