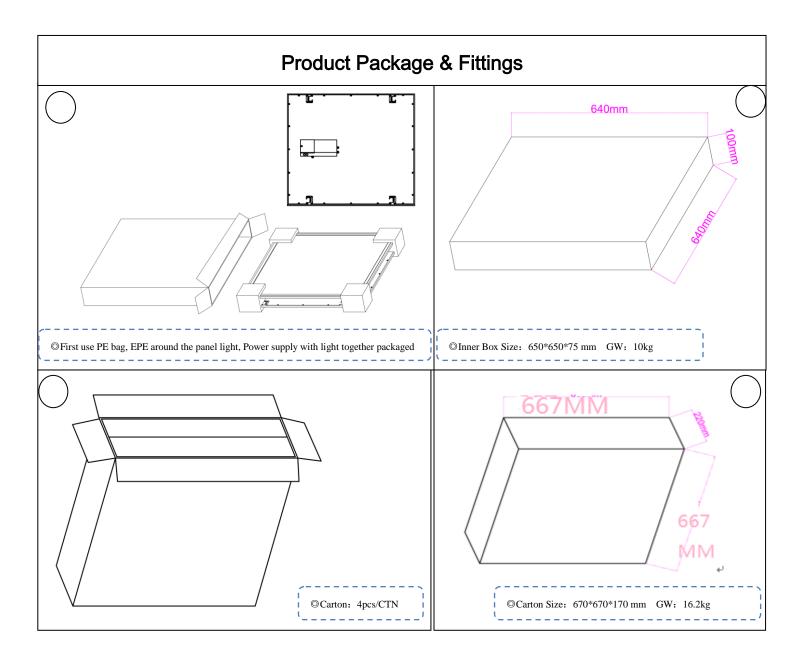

optical technique to make more soft light and comfortable luminous environment;
- Side light with good heat dissipation structure design, heat dissipation is quick, shell temperature rise is less
  degree, effective prolong whole lamp lifetime, light source service life more than 30000 hours;
- Simple Installation: 1) Ceiling Mounted Installation; 2) Recessed Installation; 3) Suspended Installation. More details, please see installation pictures;
- © 4. Extraposition isolated high PF CC regulated power supply, hot start, no glare, no electric noise, no RF interference;
- © 5. Brief outward, elegant luxury, booth good lighting effect and also can as artistic decorations; it used as wall lamp or advertising art backlight etc.

## Product Exploded Diagram

## **Product Appearance Size**