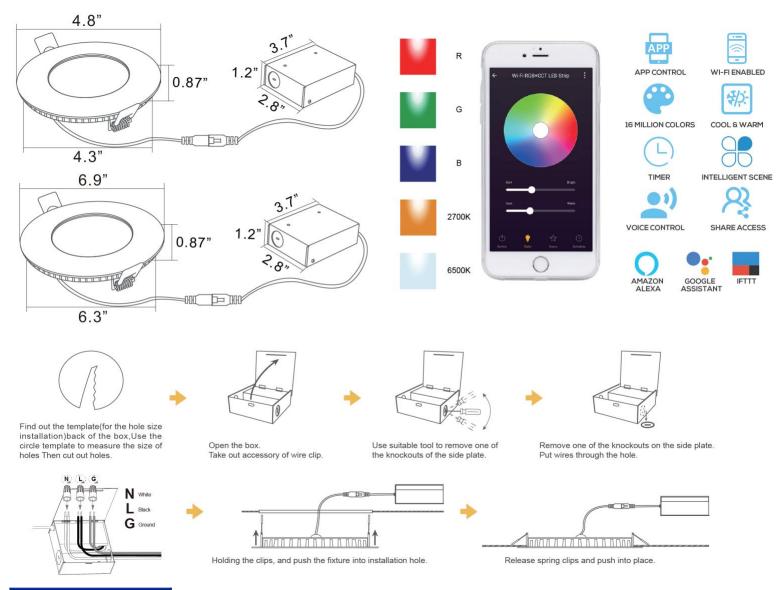

# **Technical Specifications**

See Reverse Size: Watts: 10W | 12W Lumen: 650lm | 900lm CCT: 2700-6500K + RGB AC100-120V Voltage: Dimmable: Yes Beam Angle: 110° CRI: >80 PF: >0.9 IP Rate: IP44 Materials: Aluminum, PC Housing Color: White, Frosted Lifespan: 35,000 hours

#### Features

The RGBWW Slim Downlight can be controlled with a mobile app to select a mode, change colors, adjust brightness, set timing, and turn the light on or off. It includes ISO 27001 information security management to protect your data. You can even control this light with your voice by integrating with Google Home, Google Nest, Amazon Echo, and other smart systems.

## **Dimensions**

## Model Numbers

#10878 SES-SDL4-RGBWW-10 #10879 SES-SDL6-RGBWW-12