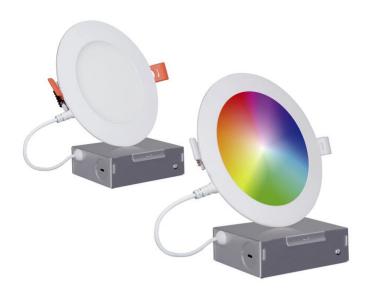

# **Technical Specifications**

See Reverse Size: Watts: 10W | 12W Lumen: 650lm | 900lm CCT: 2700-6500K + RGB AC100-120V Voltage: Dimmable: Yes Beam Angle: 110° CRI: >80 PF: >0.9 IP Rate: IP44 Materials: Aluminum, PC Housing Color: White, Frosted Lifespan: 35,000 hours

#### Features

The RGBWW Slim Downlight can be controlled with a mobile app to select a mode, change colors, adjust brightness, set timing, and turn the light on or off. It includes ISO 27001 information security management to protect your data. You can even control this light with your voice by integrating with Google Home, Google Nest, Amazon Echo, and other smart systems.